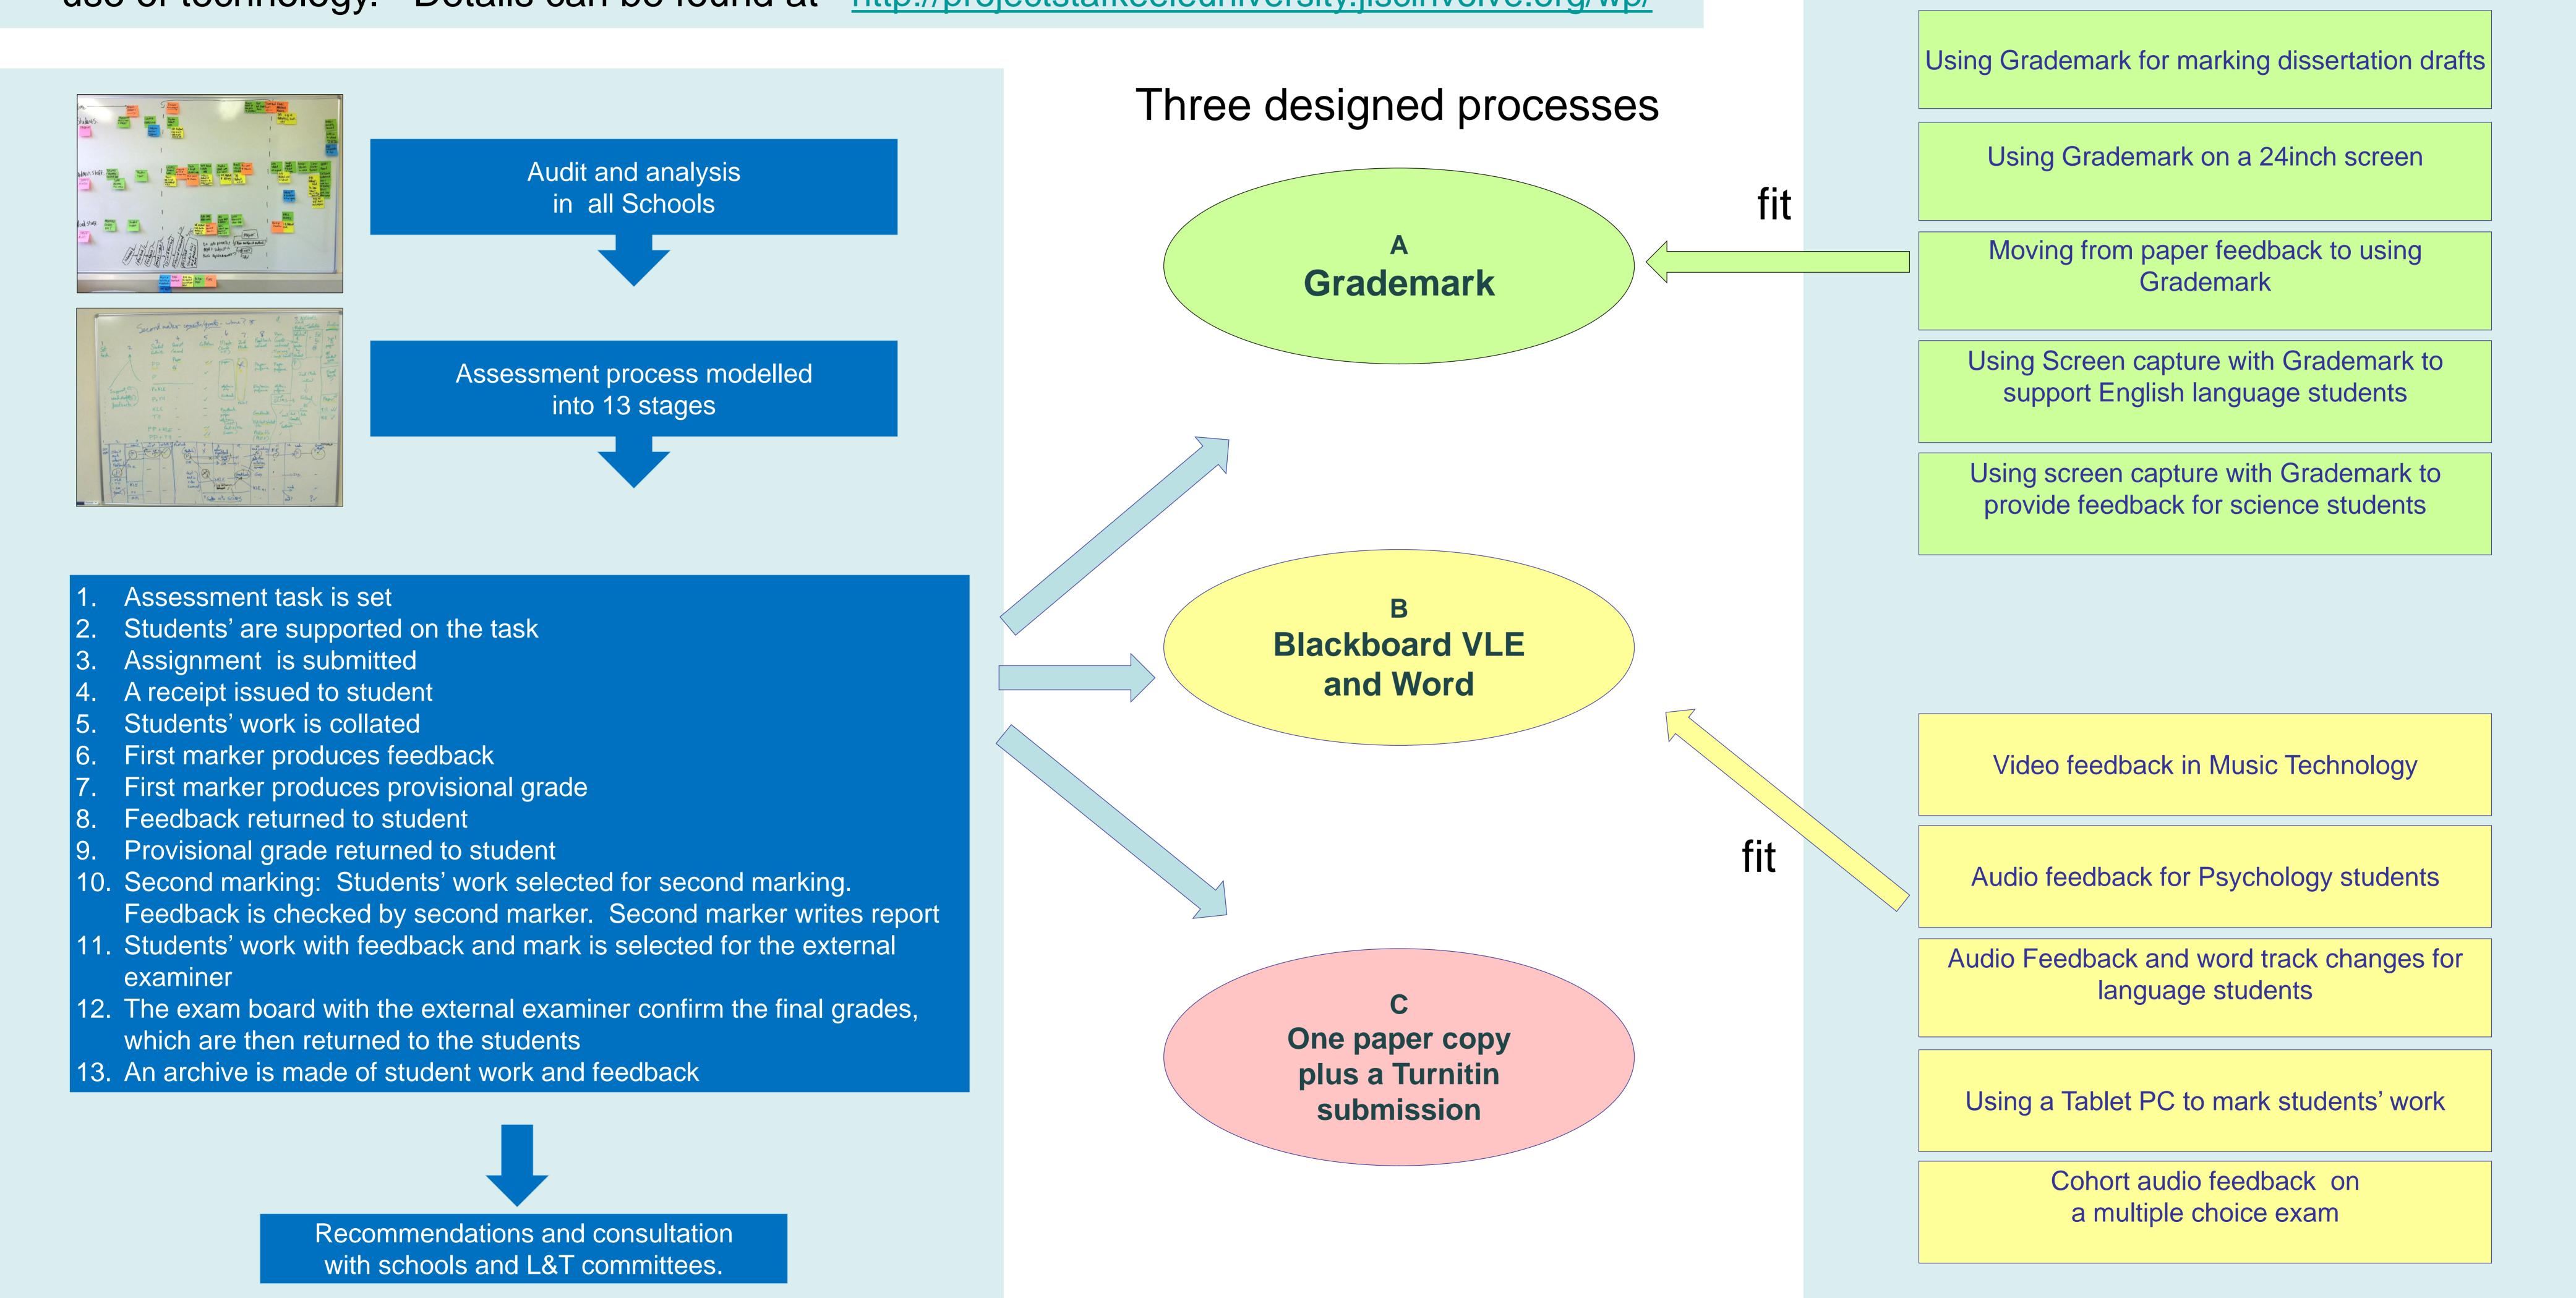

## Aim

The project is funded by JISC to build capacity across the institution in using technology in coursework assessment and feedback. The project has addressed the coursework assessment process holistically and has taken an institutional approach to changing practice. The project aims to develop more efficient assessment and feedback processes by effective use of technology. Details can be found at <a href="http://projectstafkeeleuniversity.jiscinvolve.org/wp/">http://projectstafkeeleuniversity.jiscinvolve.org/wp/</a>